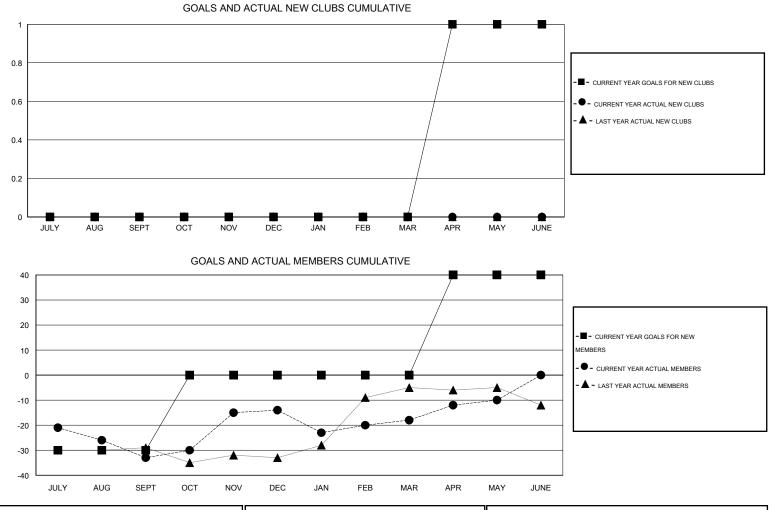

## LOCATION MASSACHUSETTS

 $\mathsf{GMT} \: \mathsf{CA} \: 1$ 

|               |                  | Clubs             |                  |                  | Members               |                    |                                     |                    |                  |  |
|---------------|------------------|-------------------|------------------|------------------|-----------------------|--------------------|-------------------------------------|--------------------|------------------|--|
|               | RESU             | LTS FOR 2014-2015 |                  |                  | RESULTS FOR 2014-2015 |                    |                                     |                    |                  |  |
| QUARTER       | NEW CLUB<br>GOAL | NEW CLUBS         | DROPPED<br>CLUBS | NET<br>GAIN/LOSS | QUARTER               | NEW MEMBER<br>GOAL | CHARTER AND<br>NEW MEMBERS<br>ADDED | DROPPED<br>MEMBERS | NET<br>GAIN/LOSS |  |
| JULY/AUG/SEPT | 0                | 0                 | 0                | 0                | JULY/AUG/SEPT         | -30                | 28                                  | 61                 | -33              |  |
| OCT/NOV/DEC   | 0                | 0                 | 0                | 0                | OCT/NOV/DEC           | 30                 | 44                                  | 25                 | 19               |  |
| JAN/FEB/MAR   | 0                | 0                 | 0                | 0                | JAN/FEB/MAR           | 0                  | 24                                  | 28                 | -4               |  |
| APR/MAY/JUNE  | 1                | 0                 | 0                | 0                | APR/MAY/JUNE          | 40                 | 15                                  | 7                  | 8                |  |